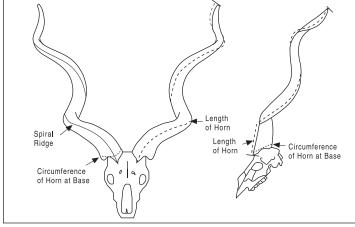

| Animal                           |             |          |                   |           |
|----------------------------------|-------------|----------|-------------------|-----------|
| Remeasurement?    Yes    No      | Former Scor | e        | Record No         |           |
| Date TakenMonth                  |             | Day      |                   | Year      |
| Rifle Handgun D M                | uzzleloader | Bow      | ☐ Crossbow        | Picked Up |
| Place TakenCountry               |             |          | State or Province | e         |
| Locality                         |             |          |                   |           |
| Guide                            | Hur         | nting Co |                   |           |
| I. Length of Horn                | L           | /        | ⁄8 R              | /8        |
| II. Circumference of Hornat Base | n L         |          | /8 R              | /8        |
| III.Total Score                  |             |          |                   | /8        |
|                                  |             |          |                   |           |
|                                  |             |          |                   |           |
|                                  |             |          |                   |           |
| Official Measurer                |             |          |                   |           |
| Measurer No                      |             | Email    |                   |           |
| Day Measured                     |             | Day      | ,                 | Year      |
| Signature of Measurer            |             |          |                   |           |
|                                  |             |          |                   |           |
| Date Received:                   | For Office  |          |                   |           |