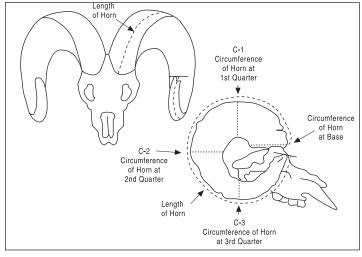

## For horns of wild sheep, bharal, aoudad and tur

|                                                                                          | Length<br>of Horn                                                                       | \(\)                   |                       |  |  |  |  |  |
|------------------------------------------------------------------------------------------|-----------------------------------------------------------------------------------------|------------------------|-----------------------|--|--|--|--|--|
|                                                                                          | C-3<br>Circumference of Horn<br>at 3rd Quarter                                          |                        |                       |  |  |  |  |  |
| Hunter                                                                                   |                                                                                         |                        |                       |  |  |  |  |  |
| Н                                                                                        | low you want your name to                                                               | appear in the Record B | ook                   |  |  |  |  |  |
| Membership No                                                                            | e-mail                                                                                  |                        |                       |  |  |  |  |  |
| Address                                                                                  |                                                                                         |                        |                       |  |  |  |  |  |
| City                                                                                     | State                                                                                   | Zip                    | Country               |  |  |  |  |  |
| •                                                                                        | ( )                                                                                     |                        | ,                     |  |  |  |  |  |
| Ph. ()                                                                                   | Bus                                                                                     | iness                  | Fax                   |  |  |  |  |  |
| violated by my taking or imp  Free-ranging                                               | · ·                                                                                     |                        |                       |  |  |  |  |  |
| The acceptance or denial o<br>Board and committees. Ent<br>SCI at any time. All photos a | ries are subject to re                                                                  | view by the Troph      | y Records Committee o |  |  |  |  |  |
| Submit to: Safari C                                                                      |                                                                                         |                        | 05745 1104            |  |  |  |  |  |
|                                                                                          | Gates Pass Rd                                                                           | , ,                    | 85/45 USA.            |  |  |  |  |  |
| <b>□</b> \$55 N                                                                          | □ \$35 Record Book processing fee □ \$55 Medallion Award processing fee (Walnut plaque) |                        |                       |  |  |  |  |  |
|                                                                                          | includes shipping & handling  \$80 Record Book & Medallion Award processing fee         |                        |                       |  |  |  |  |  |
|                                                                                          | includes shipping & handling                                                            |                        |                       |  |  |  |  |  |
| To enter Record                                                                          |                                                                                         |                        |                       |  |  |  |  |  |
| •                                                                                        | e includes shipping                                                                     | g & handling.)         |                       |  |  |  |  |  |
| All entries must be fees and a photo-                                                    | e complete, signed otograph of the tro                                                  |                        | accompanied by        |  |  |  |  |  |
| Please clearly lab     score of anima                                                    | el back of photo wal, and date taken.                                                   |                        | ter, name and         |  |  |  |  |  |
| · ·                                                                                      | rns and unbranche                                                                       |                        |                       |  |  |  |  |  |
|                                                                                          | rith branched antle<br>es can be clearly se                                             |                        | igh photos            |  |  |  |  |  |
| Checks on U.S. banks<br>for 12 months from da                                            | only. Credit card                                                                       | s preferred. Er        |                       |  |  |  |  |  |
| We Accept: ☐ MC 〔                                                                        |                                                                                         | •                      |                       |  |  |  |  |  |
|                                                                                          | Card Number                                                                             |                        | Expiration Date       |  |  |  |  |  |

| Animal                                                                                                                                                                 |                                      |          |     |       |   |                          |            |  |  |  |
|------------------------------------------------------------------------------------------------------------------------------------------------------------------------|--------------------------------------|----------|-----|-------|---|--------------------------|------------|--|--|--|
| Remeasurement?    Yes    No For                                                                                                                                        | mer Sco                              | re       | Red | ord N | 0 |                          |            |  |  |  |
| Date TakenMonth                                                                                                                                                        |                                      | D        | ay  |       |   | Year                     |            |  |  |  |
| -                                                                                                                                                                      | Rifle 🔲 Handgun 🔲 Muzzleloader 🔲 Bot |          |     |       |   | w 🗖 Crossbow 📮 Picked Up |            |  |  |  |
| Place Taken Country State or Province                                                                                                                                  |                                      |          |     |       |   |                          |            |  |  |  |
| Locality                                                                                                                                                               |                                      |          |     |       |   |                          |            |  |  |  |
| Game Management Unit if Applicable                                                                                                                                     |                                      |          |     |       |   |                          |            |  |  |  |
| Guide                                                                                                                                                                  | Hui                                  | nting Co |     |       |   |                          |            |  |  |  |
| For Cyprian, Konya and Armenian mouflon, all bharal or blue sheep, aoudad, east Caucasian tur and many mid-Caucasian tur, use the 3-inch rule (see Measurer's Manual). |                                      |          |     |       |   |                          |            |  |  |  |
| I. Length of Horn                                                                                                                                                      | L                                    |          | /8  | R     |   | /                        | 8          |  |  |  |
| II. Circumference of Horn                                                                                                                                              |                                      |          |     |       |   |                          |            |  |  |  |
| <b>B</b> (At base)                                                                                                                                                     | L                                    |          | /8  | R     |   | /                        | /8         |  |  |  |
| C-1 (At 1st quarter)                                                                                                                                                   | L                                    |          | /8  | R     |   | /                        | /8         |  |  |  |
| C-2 (At 2nd quarter)                                                                                                                                                   | L                                    |          | /8  | R     |   | /                        | /8         |  |  |  |
| C-3 (At 3rd quarter)                                                                                                                                                   | L                                    |          | /8  | R     |   | /                        | /8         |  |  |  |
| Subtotal                                                                                                                                                               | L                                    |          | /8  | R     |   | /                        | /8         |  |  |  |
| V. Total Score                                                                                                                                                         |                                      |          |     |       |   | /                        | <b>/</b> 8 |  |  |  |
| Official Measurer                                                                                                                                                      |                                      |          |     |       |   |                          |            |  |  |  |
| Measurer No                                                                                                                                                            |                                      | Email_   |     |       |   |                          |            |  |  |  |
| Day MeasuredMonth                                                                                                                                                      |                                      | D        | lay |       |   | Year                     |            |  |  |  |
| Signature of Measurer                                                                                                                                                  |                                      |          |     |       |   |                          |            |  |  |  |
|                                                                                                                                                                        |                                      |          |     |       |   |                          |            |  |  |  |
| For Office Use Only  Date Received:                                                                                                                                    |                                      |          |     |       |   |                          |            |  |  |  |
| Date Hecolved.                                                                                                                                                         |                                      |          |     |       |   |                          |            |  |  |  |