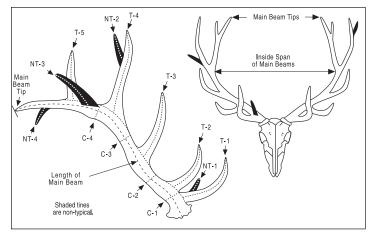

## SAFARI CLUB INTERNATIONAL Method 19-NT Entry Form

For elk or wapiti with non-typical antlers, and for all Roosevelt elk and Tule elk. In this method all tines will count in the score regardless of whether they are typical or non-typical.



| Hunter How you want your name to appear in the Record Book |         |          |         |  |  |  |  |
|------------------------------------------------------------|---------|----------|---------|--|--|--|--|
| Membership No                                              | e-mail  |          |         |  |  |  |  |
| Address                                                    |         |          |         |  |  |  |  |
| City                                                       | State   | Zip      | Country |  |  |  |  |
| Ph. ()                                                     | lome () | siness ( | )Fax    |  |  |  |  |

I certify that, to the best of my knowledge, I took this animal without violating the wildlife laws or ethical hunting practices of the country or province in wh